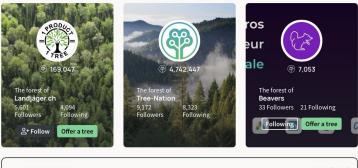

#### Join the Leaderboard

All participants ranked by the number of trees planted.

|   | # | Forest owner                                                                                                                                                                                                                                                                                                                                                                                                                                                                                                                                                                                                                                                                                                                                                                                                                                                                                                                                                                                                                                                                                                                                                                                                                                                                                                                                                                                                                                                                                                                                                                                                                                                                                                                                                                                                                                                                                                                                                                                                                                                                                                                | Trees planted                       |
|---|---|-----------------------------------------------------------------------------------------------------------------------------------------------------------------------------------------------------------------------------------------------------------------------------------------------------------------------------------------------------------------------------------------------------------------------------------------------------------------------------------------------------------------------------------------------------------------------------------------------------------------------------------------------------------------------------------------------------------------------------------------------------------------------------------------------------------------------------------------------------------------------------------------------------------------------------------------------------------------------------------------------------------------------------------------------------------------------------------------------------------------------------------------------------------------------------------------------------------------------------------------------------------------------------------------------------------------------------------------------------------------------------------------------------------------------------------------------------------------------------------------------------------------------------------------------------------------------------------------------------------------------------------------------------------------------------------------------------------------------------------------------------------------------------------------------------------------------------------------------------------------------------------------------------------------------------------------------------------------------------------------------------------------------------------------------------------------------------------------------------------------------------|-------------------------------------|
| 9 | 1 | Landjäger.ch                                                                                                                                                                                                                                                                                                                                                                                                                                                                                                                                                                                                                                                                                                                                                                                                                                                                                                                                                                                                                                                                                                                                                                                                                                                                                                                                                                                                                                                                                                                                                                                                                                                                                                                                                                                                                                                                                                                                                                                                                                                                                                                | 1,010 🔮                             |
| 9 | 2 | Tree-Nation                                                                                                                                                                                                                                                                                                                                                                                                                                                                                                                                                                                                                                                                                                                                                                                                                                                                                                                                                                                                                                                                                                                                                                                                                                                                                                                                                                                                                                                                                                                                                                                                                                                                                                                                                                                                                                                                                                                                                                                                                                                                                                                 | 100 🥰                               |
|   |   | Diant with backtag #EndangeredSpecies and start earning Comp                                                                                                                                                                                                                                                                                                                                                                                                                                                                                                                                                                                                                                                                                                                                                                                                                                                                                                                                                                                                                                                                                                                                                                                                                                                                                                                                                                                                                                                                                                                                                                                                                                                                                                                                                                                                                                                                                                                                                                                                                                                                | any hadros at ±100 troop            |
|   |   | O Plant with hashtag #EndangeredSpecies and start earning Compared Species and Specie | oany badges at +100 trees \tag      |
|   | 3 | Plant with hashtag #EndangeredSpecies and start earning Comp<br>Beavers                                                                                                                                                                                                                                                                                                                                                                                                                                                                                                                                                                                                                                                                                                                                                                                                                                                                                                                                                                                                                                                                                                                                                                                                                                                                                                                                                                                                                                                                                                                                                                                                                                                                                                                                                                                                                                                                                                                                                                                                                                                     | oany badges at +100 trees 🔕<br>98 🧃 |