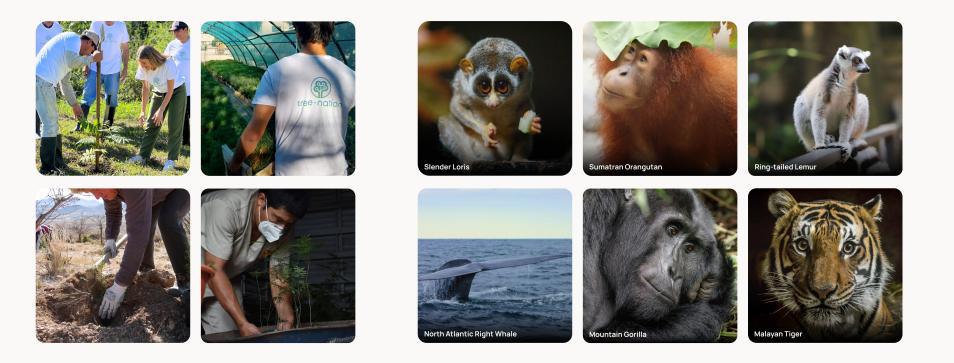

thening Our Commitment to Protect Endangered Species

Dear [Name],

This May, we're celebrating **Endangered Species Month** by turning awareness into action. Across the world, over 1 million species face extinction and many are running out of time.

To support the ecosystems they depend on, we're launching a special tree-planting initiative with Tree-Nation in **[project name]**, a project in **[country]** known for its work restoring critical habitats and biodiversity hotspots.

Every tree we plant this month contributes to the survival of animals, while supporting local communities and protecting the natural web of life.

Together, we can plant the seeds of change and give endangered species the future they deserve.

Thank you for standing with us.



#### Plant for #EndangeredSpecies



You can find original images here.



# Thank you!

Have questions? Write to us to set up your campaigns for success.

sales@tree-nation.com